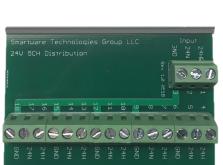

# WIRING:

STG-24V-2CH

24 Volt 5 Channel Distribution Board

| Input |   |    | Output |
|-------|---|----|--------|
| 24H   | 1 | 4  | 24H    |
| 24N   | 2 | 5  | 24N    |
| GND   | 3 | 6  | GND    |
|       |   | 7  | 24H    |
|       |   | 8  | 24N    |
|       |   | 9  | GND    |
|       |   | 10 | 24H    |
|       |   | 11 | 24N    |
|       |   | 12 | GND    |
|       |   | 13 | 24H    |
|       |   | 14 | 24N    |
|       |   | 15 | GND    |
|       |   | 16 | 24H    |
|       |   | 17 | 24N    |
|       |   | 18 | GND    |
|       |   |    |        |

STG-24V-5CH