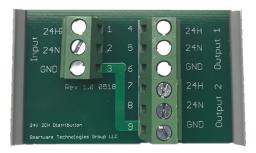

# WIRING:

STG-24V-2CH

24 Volt 5 Channel Distribution Board

| Input |   |    | Output |
|-------|---|----|--------|
| 24H   | 1 | 4  | 24H    |
| 24N   | 2 | 5  | 24N    |
| GND   | 3 | 6  | GND    |
|       |   | 7  | 24H    |
|       |   | 8  | 24N    |
|       |   | 9  | GND    |
|       |   | 10 | 24H    |
|       |   | 11 | 24N    |
|       |   | 12 | GND    |
|       |   | 13 | 24H    |
|       |   | 14 | 24N    |
|       |   | 15 | GND    |
|       |   | 16 | 24H    |
|       |   | 17 | 24N    |
|       |   | 18 | GND    |
|       |   |    |        |