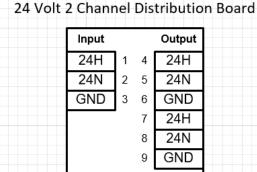

# WIRING:

STG-24V-2CH

24 Volt 5 Channel Distribution Board

| Input |   |    | Output |
|-------|---|----|--------|
| 24H   | 1 | 4  | 24H    |
| 24N   | 2 | 5  | 24N    |
| GND   | 3 | 6  | GND    |
|       |   | 7  | 24H    |
|       |   | 8  | 24N    |
|       |   | 9  | GND    |
|       |   | 10 | 24H    |
|       |   | 11 | 24N    |
|       |   | 12 | GND    |
|       |   | 13 | 24H    |
|       |   | 14 | 24N    |
|       |   | 15 | GND    |
|       |   | 16 | 24H    |
|       |   | 17 | 24N    |
|       |   | 18 | GND    |
|       |   |    |        |